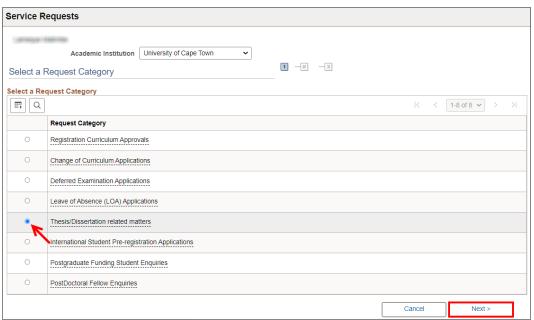

• Click the Create New Request button.

- Select the tick box for Thesis/Dissertation related matters.
- Click the **Next** button once the tick box has been selected.

| Service Req    | uests                                                     |        |                |                       |          |
|----------------|-----------------------------------------------------------|--------|----------------|-----------------------|----------|
| Select a Req   |                                                           |        |                |                       |          |
| Select a Reque | rst type                                                  |        | I< < ☐1-3 of 3 | $\checkmark$ $>$ $> $ | View All |
|                | Request Type                                              |        |                |                       |          |
| 0              | Intention to submit                                       |        |                |                       |          |
| 0              | Upload Thesis/Dissertation for Examination                |        |                |                       |          |
| •              | Library Copy-upload final Thesis/Dissertation for Library |        |                |                       |          |
|                | •                                                         | Cancel | < Previou      | IS                    | Next >   |